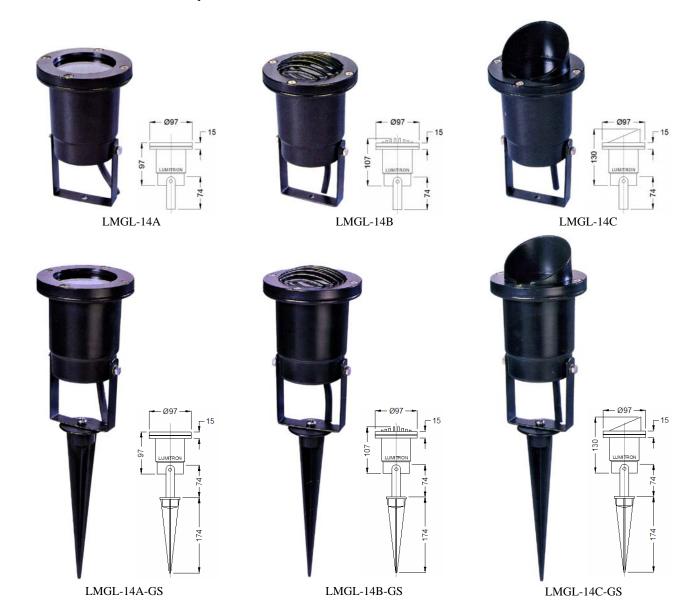

## **LMGL - 14**

Architectural mini garden flood / spot light luminaires designed for decorative amenity applications such as public areas, commercial and residential areas. Lumitron's LMGL-14 is applicable for 20-50W MR16 and 50W PAR16 lamps. Ideal for sculptures, gardens, small signage, terraces, corridors, walkways, columns, trees, entrances, and facades.

- Corrosion resistant die cast aluminium alloy body.
- UV-stabilized polyester powder coat finish in Black RAL 9005. Other color available on request.

- Diffuser: heat-resistant, safety tempered glass lens.
- Durable silicone rubber gaskets
- Stainless steel screws.
- Standards: IP65 Vandal resistant, dust-tight and water-jetproof.
- Conforming to DIN, VDE, IEC598-2-3, Class I Electrical.
- Mounting: surface mounting and ground spike base

## **Ordering Information**

| Lumitron Ref.                                                           | Lamp Type    | Beam Angle | Color Temp. | Base  | Remark             |
|-------------------------------------------------------------------------|--------------|------------|-------------|-------|--------------------|
| LMGL-14A, LMGL-14A-GS<br>LMGL-14B, LMGL-14B-GS<br>LMGL-14C, LMGL-14C-GS | PAR16 50W    | 25°- 40°   | 3,000°K     | GU10  |                    |
|                                                                         | MR16 12V 20W | 10°-40°    | 3,000K      | GX5.3 | Remote transformer |
|                                                                         | MR16 12V 35W | 10°-40°    | 3,000K      | GX5.3 | Remote transformer |
|                                                                         | MR16 12V 50W | 10°-40°    | 3,000K      | GX5.3 | Remote transformer |