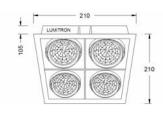

- □ -FC: Frosted Glass Lens
- □ -HC: Honey Comb Louver.
- □ -CF: Colour filters: Blue, Red, Yellow, and Green

LMDL-123-2 Cut-out 185x100 mm

LMDL-123-3 Cut-out 268x100 mm

LMDL-123-4 Cut-out 185x185 mm