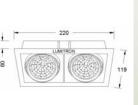

- □ -FC: Frosted Glass Lens
- □ -HC: Honey Comb Louver.
- □ -CF: Colour filters: Blue, Red, Yellow, and Green

LMDL-123-2 Cut-out 185x100 mm

LMDL-123-3 Cut-out 268x100 mm

LMDL-123-4 Cut-out 185x185 mm