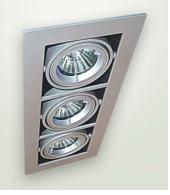

#### Applications

• A premium, aesthetically-pleasing design with square cut-out range of downlights. Lumitron's LMDL-123, is suitable for low voltage halogen MR16 for commercial lighting applications, exclusive residential projects, shopping arcades, hotels, restaurants, condominiums, and etc.

#### Specifications

- Galvanized steel body with coated finishing.
- Die Cast Aluminium trim with powder coating
- Freely adjusted
- Color: white, silver
- Total height without base 125mm

Accessories (add suffixes to Lumitron Ref.)