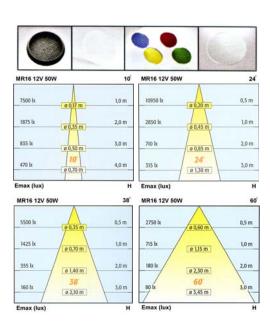

### **Ordering Information**

| Lumitron Ref.     | Lamp Type  | Beam Angle | Base  |
|-------------------|------------|------------|-------|
| LMDL-123-1-50MR16 | MR16 1x50W | 10°-40°    | GX5.3 |
| LMDL-123-2-50MR16 | MR16 2x50W | 10°-40°    | GX5.3 |
| LMDL-123-3-50MR16 | MR16 3x50W | 10°-40°    | GX5.3 |
| LMDL-123-4-50MR16 | MR16 4x50W | 10°-40°    | GX5.3 |