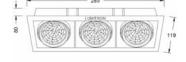

- □ -FC: Frosted Glass Lens
- □ -HC: Honey Comb Louver.
- □ -CF: Colour filters: Blue, Red, Yellow, and Green

LMDL-123-2 Cut-out 185x100 mm

LMDL-123-3 Cut-out 268x100 mm

LMDL-123-4 Cut-out 185x185 mm