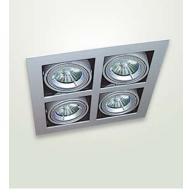

#### Applications

• A premium, aesthetically-pleasing design with square cut-out range of downlights. Lumitron's LMDL-123, is suitable for low voltage halogen MR16 for commercial lighting applications, exclusive residential projects, shopping arcades, hotels, restaurants, condominiums, and etc.

#### Specifications

- Galvanized steel body with coated finishing.
- Die Cast Aluminium trim with powder coating
- Freely adjusted
- Color: white, silver
- Total height without base 125mm

Accessories (add suffixes to Lumitron Ref.)