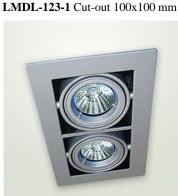

- □ -FC: Frosted Glass Lens
- □ -HC: Honey Comb Louver.
- □ -CF: Colour filters: Blue, Red, Yellow, and Green

LMDL-123-2 Cut-out 185x100 mm

LMDL-123-3 Cut-out 268x100 mm

LMDL-123-4 Cut-out 185x185 mm