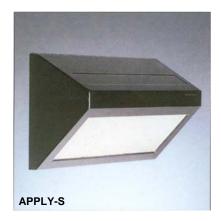

## **APPLY**

## Up & Down Wall Light IP65

Architectural wall luminaries, Lumitron's Apply, is specifically designed for decorative amenity applications such as public areas, commercial and residential areas. Applicable for various types of light source, including compact fluorescent lamps for energy saving applications. Ideal for terraces, corridors, walkways, columns, trees, entrances, and facades.

## **Specifications**

- Housing: corrosion resistant die cast aluminium body.
- Colour: UV resistant polyester powder coat, resistance to salt spray. Finish in White RAL 9010, Black RAL 9005, or silver aluminium color.
- Diffuser: toughened Prismatic glass lens..
- IP 65 dust-tight, and jet-proof. Conforming to EN60598-1, DIN, VDE, IEC Class I Electrical.
- Installation/Mounting: wall or column mounting.
- Choices of beam direction:
  - ☐ S: single direction beam (Downward)
  - ☐ D: double direction beam (Upward & Downward)