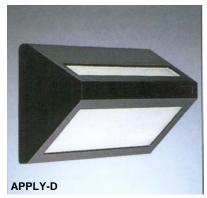

## **APPLY**

## Up & Down Wall Light IP65

Architectural wall luminaries, Lumitron's Apply, is specifically designed for decorative amenity applications such as public areas, commercial and residential areas. Applicable for various types of light source, including compact fluorescent lamps for energy saving applications. Ideal for terraces, corridors, walkways, columns, trees, entrances, and facades.

## **Specifications**

- Housing: corrosion resistant die cast aluminium body.
- Colour: UV resistant polyester powder coat, resistance to salt spray. Finish in White RAL 9010, Black RAL 9005, or silver aluminium color.
- Diffuser: toughened Prismatic glass lens..
- IP 65 dust-tight, and jet-proof. Conforming to EN60598-1, DIN, VDE, IEC Class I Electrical.
- Installation/Mounting: wall or column mounting.
- Choices of beam direction:
  - ☐ S: single direction beam (Downward)
  - ☐ D: double direction beam (Upward & Downward)