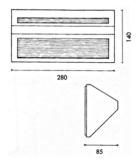

## **Specifications**

- Housing: corrosion resistant die cast aluminium body.
- Colour: UV resistant polyester powder coat, resistance to salt spray. Finish in White RAL 9010, Black RAL 9005, or silver aluminium color.
- Diffuser: toughened Prismatic glass lens..
- IP 65 dust-tight, and jet-proof. Conforming to EN60598-1, DIN, VDE, IEC Class I Electrical.
- Installation/Mounting: wall or column mounting.
- Choices of beam direction:
  - ☐ S: single direction beam (Downward)
  - ☐ D: double direction beam (Upward & Downward)