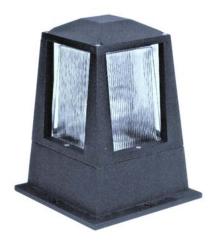

## **LMBL - 73**

## Architectural Bollards - IP 54

Architectural bollards luminaries with low glare at normal viewing angles. It expresses safety, strength and harmony in urban amenity lighting applications. Lumitron's LMBL-73, is suitable for gardens, parks, public spaces, residential areas, hotel premises, building perimeters, etc.

## Specifications

- Housing: corrosion resistant die cast aluminium body.
- UV-stabilized polyester powder coating finish in Black RAL 9005. Other color available on request.
- Diffuser: UV-stabilized, clear prismatic glass lens.
- Non-aging silicone rubber gasket.
- · Stainless steel screws
- Built-in control gear.
- Vandal resistant, dustproof and splash proof IP54
- Conforming to DIN, VDE, IEC Class I Electrical