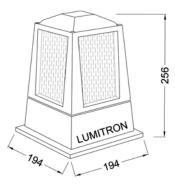

## **LMBL - 73**

## Architectural Bollards - IP 54

Architectural bollards luminaries with low glare at normal viewing angles. It expresses safety, strength and harmony in urban amenity lighting applications. Lumitron's LMBL-73, is suitable for gardens, parks, public spaces, residential areas, hotel premises, building perimeters, etc.

## Specifications

- Housing: corrosion resistant die cast aluminium body.
- UV-stabilized polyester powder coating finish in Black RAL 9005. Other color available on request.
- Diffuser: UV-stabilized, clear prismatic glass lens.
- Non-aging silicone rubber gasket.
- · Stainless steel screws
- Built-in control gear.
- Vandal resistant, dustproof and splash proof IP54
- Conforming to DIN, VDE, IEC Class I Electrical