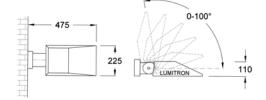

## Wall Surface Mounted Down Light - IP 65

Architectural wall luminaries, Lumitron's LMWL-4, is specifically designed for decorative amenity applications such as public areas, commercial and residential areas. Applicable for various types of light source, including compact fluorescent lamps for energy saving applications. Ideal for terraces, corridors, walkways, columns, trees, entrances, and facades.

## **Specifications**

- Corrosion resistant, die cast aluminium body.
- Colour: UV resistant polyester powder coat finish in White RAL 9010, Black RAL 9005, or silver aluminium color.
- Reflector: high purity, anodized aluminium reflector.
- Diffuser: heat-resistant, safety tempered glass lens.
- Stainless steel screws.
- Durable silicone rubber gasket.
- Lampholder: VDE approved E27, GX5.3, GU10.
- Built-in control gear.
- IP 65 Vandal resistant, dust-tight and water-jetproof.
- Conforming to DIN, VDE, IEC Class I Electrical.