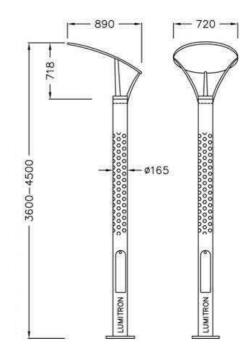

## **LMPT - 62**

## **Post Light**

An architecture of decorative post light, Lumitron's LMPT-62 luminaire, is designed to achieve superior lighting functionality whilst providing attractive styling and desirable theme, especially for prestigious projects. Ideal for landscape applications such as, exhibition halls, department stores, gardens, parks, hotels, residential areas, precincts, walkways, and other amenity areas.

- Housing: corrosion resistant die cast aluminium alloy.
- UV stabilized polyester powder coat finish in White, Black, Silver. Other color available on request.
- Reflector: anodized aluminium reflector.
- Indirect Reflector: white polymer plastic.
- Diffuser: heat resistant, safety tempered glass lens.
- · Galvanized steel pole.
- Stainless steel screws and silicone rubber gasket.
- Control Gear: built-in type, accommodates ballast, ignitor lampholders VDE approved, and P.F. correction capacitors.
- Lumitron offers only anti-cycling ignitor, super-posed versions to avoid ballast failures during ends of lamp life.
- Protection level IP65 dust-tight and water-jetproof.
- Conforming to DIN, VDE, IEC Class I Electrical.