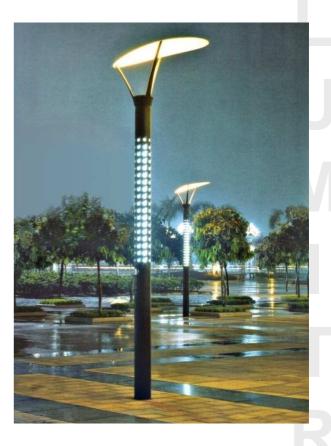

## **LMPT - 62**

## **Post Light**

An architecture of decorative post light, Lumitron's LMPT-62 luminaire, is designed to achieve superior lighting functionality whilst providing attractive styling and desirable theme, especially for prestigious projects. Ideal for landscape applications such as, exhibition halls, department stores, gardens, parks, hotels, residential areas, precincts, walkways, and other amenity areas.