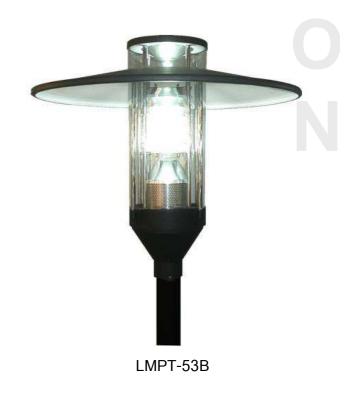

## LMPT - 53

An architecture of decorative post light, Lumitron's LMPT-53 luminaire, is designed to achieve superior lighting functionality whilst providing attractive styling and desirable theme, especially for prestigious projects. Ideal for landscape applications such as, exhibition halls, department stores, gardens, parks, hotels, residential areas, precincts, walkways, and other amenity areas.

## Specifications

- Housing: corrosion resistant die cast aluminium alloy.
- UV stabilized polyester powder coat finish in White, Black, Silver.
- Reflector: anodized aluminium perforate-ring. Provide adjustable updown sliding for adjustable beam pattern.
- Diffuser: UV-Stabilized polycarbonate. Choices of diffuser:
  - OP: opal diffuser.
  - CL: clear diffuser with aluminium louver.
- Stainless steel screws and silicone rubber gasket.
- Control Gear: built-in type, accommodates ballast, ignitor, lampholders VDE approved, and P.F. correction capacitors.
- Lumitron offers only anti-cycling ignitor, super-posed versions to avoid ballast failures during ends of lamp life.
- Protection level IP55 dust-proof and jet-proof.
- Conforming to DIN, VDE, IEC Class I Electrical.