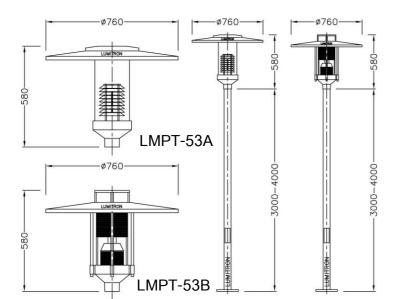

## LMPT - 53

An architecture of decorative post light, Lumitron's LMPT-53 luminaire, is designed to achieve superior lighting functionality whilst providing attractive styling and desirable theme, especially for prestigious projects. Ideal for landscape applications such as, exhibition halls, department stores, gardens, parks, hotels, residential areas, precincts, walkways, and other amenity areas.

## Specifications

- Housing: corrosion resistant die cast aluminium alloy.
- UV stabilized polyester powder coat finish in White, Black, Silver.
- Reflector: anodized aluminium perforate-ring. Provide adjustable updown sliding for adjustable beam pattern.
- Diffuser: UV-Stabilized polycarbonate. Choices of diffuser:
  - OP: opal diffuser.
  - CL: clear diffuser with aluminium louver.
- Stainless steel screws and silicone rubber gasket.
- Control Gear: built-in type, accommodates ballast, ignitor, lampholders VDE approved, and P.F. correction capacitors.
- Lumitron offers only anti-cycling ignitor, super-posed versions to avoid ballast failures during ends of lamp life.
- Protection level IP55 dust-proof and jet-proof.
- Conforming to DIN, VDE, IEC Class I Electrical.

| LUMITRON REF.     | หลอด     | ลูเมน  | ข้า |
|-------------------|----------|--------|-----|
|                   | MV 80W   | 3,800  | E27 |
|                   | MV 125W  | 6,300  | E27 |
| LMPT-53A (Type A) | HPS 70W  | 5,600  | E27 |
| LMPT-53B (Type B) | HPS 150W | 14,000 | E40 |
|                   | MH 70W   | 5,300  | E27 |
|                   | MH 150W  | 14,250 | E27 |