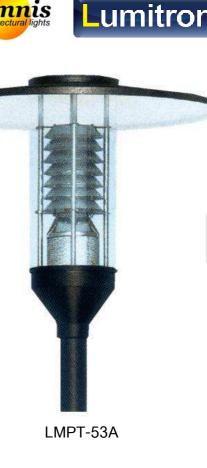

## LMPT - 53

An architecture of decorative post light, Lumitron's LMPT-53 luminaire, is designed to achieve superior lighting functionality whilst providing attractive styling and desirable theme, especially for prestigious projects. Ideal for landscape applications such as, exhibition halls, department stores, gardens, parks, hotels, residential areas, precincts, walkways, and other amenity areas.

## Specifications

- Housing: corrosion resistant die cast aluminium alloy.
- UV stabilized polyester powder coat finish in White, Black, Silver.
- Reflector: anodized aluminium perforate-ring. Provide adjustable updown sliding for adjustable beam pattern.
- Diffuser: UV-Stabilized polycarbonate. Choices of diffuser:
  - OP: opal diffuser.
  - CL: clear diffuser with aluminium louver.
- Stainless steel screws and silicone rubber gasket.
- Control Gear: built-in type, accommodates ballast, ignitor, lampholders VDE approved, and P.F. correction capacitors.
- Lumitron offers only anti-cycling ignitor, super-posed versions to avoid ballast failures during ends of lamp life.
- Protection level IP55 dust-proof and jet-proof.
- Conforming to DIN, VDE, IEC Class I Electrical.