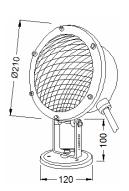

# **LMUW - 17**

## 300W 12V Recessed Underwater Light - IP 68

A range of high quality, architectural underwater luminaires, Lumitron's LMUW-17, is ideal for large swimming pools, spas, fountains, and reservoir. Thanks to its robust design allowing to create bright lighting effects for sport pools, hotels, atriums, arenas, convention halls, public spaces or any prestigious installations.

#### **Specifications**

- Material: corrosion-resistant stainless steel front ring, body, and concrete set box.
- Durable weatherproof, water resistant silicone gaskets.
- · Stainless steel screws.
- Vandal-resistant construction.
- HO7RNF type cable for safe installation.
- Lamp: low voltage 12V 300W PAR56. Various beam angle upon lamp specifications.
- Lampholder VDE approved.
- Remote step-down magnetic transformer 220/12V.
- Installation: surface mounting with adjustable u-bracket and mounting plate.
- Protection level IP68 dust-tight and submersible-proof.
- Class III Electrical for 12V power supply.
- Conforming to DIN, VDE, and IEC.