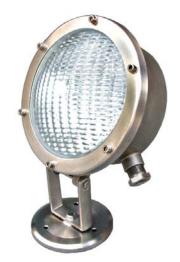

# **LMUW - 17**

## 300W 12V Recessed Underwater Light - IP 68

A range of high quality, architectural underwater luminaires, Lumitron's LMUW-17, is ideal for large swimming pools, spas, fountains, and reservoir. Thanks to its robust design allowing to create bright lighting effects for sport pools, hotels, atriums, arenas, convention halls, public spaces or any prestigious installations.

#### **Specifications**

- Material: corrosion-resistant stainless steel front ring, body, and concrete set box.
- Durable weatherproof, water resistant silicone gaskets.
- · Stainless steel screws.
- Vandal-resistant construction.
- HO7RNF type cable for safe installation.
- Lamp: low voltage 12V 300W PAR56. Various beam angle upon lamp specifications.
- Lampholder VDE approved.
- Remote step-down magnetic transformer 220/12V.
- Installation: surface mounting with adjustable u-bracket and mounting plate.
- Protection level IP68 dust-tight and submersible-proof.
- Class III Electrical for 12V power supply.
- Conforming to DIN, VDE, and IEC.