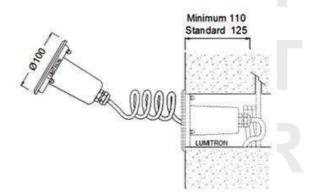

## Specifications

- Material: corrosion-resistant stainless steel 304 front ring and body.
- High impact, shock resistant, toughened clear safety tempered glass. Acidated, frosted glass version available on request.
- Durable weatherproof, water resistant silicone gaskets.
- Stainless steel screws.
- Vandal-resistant construction.
- Cable entry H07RN-F, 2x1sqmm.
- Lamp: MR16 low voltage halogen lamp 12V 20W, 50W, and 75W. Available beam angles of 10°-40°.
- LED lamp version available on request.
- Remote step-down magnetic transformer 220/12V.
- Installation: surface mounting.
- Protection level IP68 dust-tight and submersible-proof.
- Class III Electrical for 12V power supply. Conforming to DIN, VDE, and IEC.

## Accessories:

Cable 3m.

- □ Transformer Housing (Water-jerproof, plastic)
- Transformer Housing (Water-jerproof IP65, die cast aluminium)

| LUMITRON REF.   | Lamp                                     | Lumen            | Base  |
|-----------------|------------------------------------------|------------------|-------|
| LMUW-10-50PAR16 | PAR16 50W/220V                           | 25°, 50°         | GU10  |
| LMUW-10-MR16    | MR16 20, 35, 50W/12V                     | 10° <b>-</b> 40° | GX5.3 |
| LMUW-10-LEDMR16 | LED MR16 White, Red, Green, Blue, Yellow |                  |       |