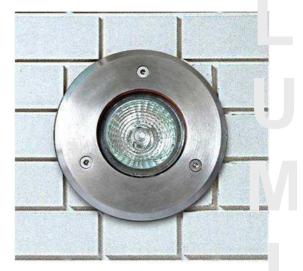

## **Under Water Light**

Premium grade, high quality, architectural underwater luminaires, Lumitron's LMUW-10, is ideal for amenity lighting such as trees, sculptures, corridors, facades, swimming pools, spas, fountains, walkways, guide lights. Thanks to its robust design, durability, as well as luxurious appearance, allowing to create exciting and dramatic lighting effects for hotels, atriums, arenas, convention halls, public spaces or any prestigious installations.

## Specifications

- Material: corrosion-resistant stainless steel 304 front ring and body.
- High impact, shock resistant, toughened clear safety tempered glass. Acidated, frosted glass version available on request.
- Durable weatherproof, water resistant silicone gaskets.
- Stainless steel screws.
- Vandal-resistant construction.
- Cable entry H07RN-F, 2x1sqmm.
- Lamp: MR16 low voltage halogen lamp 12V 20W, 50W, and 75W. Available beam angles of 10°-40°.
- LED lamp version available on request.
- Remote step-down magnetic transformer 220/12V.
- Installation: surface mounting.
- Protection level IP68 dust-tight and submersible-proof.
- Class III Electrical for 12V power supply. Conforming to DIN, VDE, and IEC.