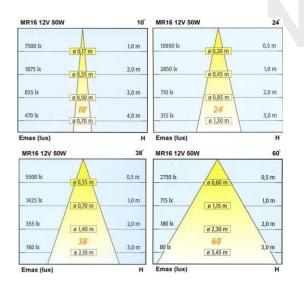

## Specifications

- Material: corrosion-resistant stainless steel 304 front ring and body.
- High impact, shock resistant, toughened clear safety tempered glass. Acidated, frosted glass version available on request.
- Durable weatherproof, water resistant silicone gaskets.
- Stainless steel screws.
- Vandal-resistant construction.
- Cable entry H07RN-F, 2x1sqmm.
- Lamp: MR16 low voltage halogen lamp 12V 20W, 50W, and 75W. Available beam angles of 10°-40°.
- LED lamp version available on request.
- Remote step-down magnetic transformer 220/12V.
- Installation: surface mounting.
- Protection level IP68 dust-tight and submersible-proof.
- Class III Electrical for 12V power supply. Conforming to DIN, VDE, and IEC.

## Accessories:

Cable 3m.

- □ Transformer Housing (Water-jerproof, plastic)
- Transformer Housing (Water-jerproof IP65, die cast aluminium)

| LUMITRON REF.   | Lamp                                     | Lumen            | Base  |
|-----------------|------------------------------------------|------------------|-------|
| LMUW-10-50PAR16 | PAR16 50W/220V                           | 25°, 50°         | GU10  |
| LMUW-10-MR16    | MR16 20, 35, 50W/12V                     | 10° <b>-</b> 40° | GX5.3 |
| LMUW-10-LEDMR16 | LED MR16 White, Red, Green, Blue, Yellow |                  |       |