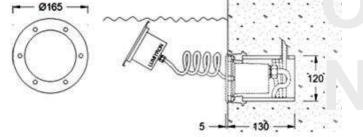

#### Specifications

- Material: corrosion-resistant stainless steel front ring and body.
- High impact, shock resistant, toughened clear safety tempered glass.
- Durable weatherproof, water resistant silicone gaskets.
- Stainless steel screws.
- Vandal-resistant construction.
- Cable entry diameter 8-10mm, supplied with PG9 IP68 cable gland. H07RN-F type cable for installation.
- Lamp: JC: 100W, QR111: 50-100W, Power LED 1-3W
- Lampholder: GY6.35, G53 base.
- Installation: recess mounting.
- Protection level IP68 dust-tight and submersible-proof.
- Class III Electrical for 12V power supply. Conforming to DIN,VDE, and IEC.