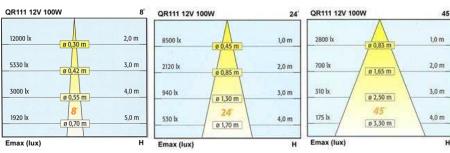

| LUMITRON REF.   | Lamp               | Lumen         | Base                                                   |
|-----------------|--------------------|---------------|--------------------------------------------------------|
| LMUW-9-50QR111  | QR111 50W 12V      | 4°, 8°, 24°   | G53                                                    |
| LMUW-9-QR111    | QR111 75, 100W 12V | 8°, 24°, 45°  | G53                                                    |
| LMUW-9-100JC    | JC 100W 12V        | 45°           | GY6.35                                                 |
| LMUW-9-LED6x1W  | Power LED 6x1W     | 15°, 25°, 45° | RGB Color Changer, WHITE, WARM WHITE, RED, GREEN, BLUE |
| LMUW-9-LED12x1W | Power LED 12x1W    | 15°, 25°, 45° | RGB Color Changer, WHITE, WARM WHITE, RED, GREEN, BLUE |
| LMUW-9-LED6x3W  | Power LED 6x3W     | 15°, 25°, 45° | RGB Color Changer, WHITE, WARM WHITE, RED, GREEN, BLUE |
| LMUW-9-LED9x3W  | Power LED 9x3W     | 15°, 25°, 45° | RGB Color Changer, WHITE, WARM WHITE, RED, GREEN, BLUE |