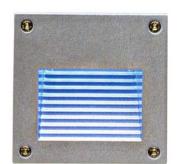

## Architectural Recessed Wall Light - IP 55

A range of durable architectural mini wall luminaires, Lumitron's LMWL-56, is suitable for walls, corridors, building facades, walkways, especially ramps for building's car park areas. Provide low glare lighting as the light is downwardly controlled for maximum illumination to the walkway or driveway.

## **Specifications**

- Housing: corrosion resistant die cast aluminium body and faceplate.
- UV-stabilized polyester powder coat finish in standard color. Other color available on request.
  - □ -SV: Silver RAL9006 □ -WH: White RAL9003 □ -BK: Black RAL9005
- Reflector: high purity, anodized aluminium reflector.
- Diffuser: temperature shock, heat resistant, safety tempered glass lens
- Vandal resistant construction.
- Stainless steel screws and silicone rubber gasket.
- Built-in control gear.
- Control Gear: built-in type
- Lampholder G4, G9 VDE approved.
- IP 55 Vandal resistant, dust-tight and water-jetproof.
- Conforming to DIN, VDE, IEC Class I Electrical.
- Installation/Mounting: wall mounted by recessed box.