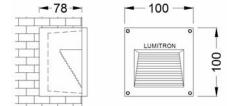

## Architectural Recessed Wall Light - IP 55

A range of durable architectural mini wall luminaires, Lumitron's LMWL-56, is suitable for walls, corridors, building facades, walkways, especially ramps for building's car park areas. Provide low glare lighting as the light is downwardly controlled for maximum illumination to the walkway or driveway.

## **Specifications**

- Housing: corrosion resistant die cast aluminium body and faceplate.
- UV-stabilized polyester powder coat finish in standard color. Other color available on request.
  - □ -SV: Silver RAL9006 □ -WH: White RAL9003 □ -BK: Black RAL9005
- Reflector: high purity, anodized aluminium reflector.
- Diffuser: temperature shock, heat resistant, safety tempered glass lens
- Vandal resistant construction.
- Stainless steel screws and silicone rubber gasket.
- Built-in control gear.
- Control Gear: built-in type
- Lampholder G4, G9 VDE approved.
- IP 55 Vandal resistant, dust-tight and water-jetproof.
- Conforming to DIN, VDE, IEC Class I Electrical.
- Installation/Mounting: wall mounted by recessed box.