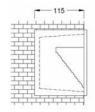

## **Specifications**

- Housing: corrosion resistant die cast aluminium body and faceplate.
- UV-stabilized polyester powder coat finish in standard color. Other color available on request.
  - □ -SV: Silver RAL9006
    □ -WH: White RAL9003
    □ -BK: Black RAL9005
- Reflector: high purity, anodized aluminium reflector.
- Diffuser: temperature shock, heat resistant, safety tempered glass lens
- Stainless steel screws and silicone rubber gasket.
- Built-in control gear.
- Lampholder G24d-1, G24d-2 VDE approved.
- IP 55 Vandal resistant, dust-tight and water-jetproof.
- Conforming to DIN, VDE, IEC Class I Electrical.
- Installation/Mounting: wall mounted by recessed box.