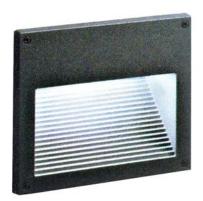

## **LMWL - 54**

## Architectural Recessed Wall Light - IP 55

A range of durable architectural wall luminaires suitable for walls, corridors, building facades, walkways, especially ramps for building's car park areas. Provide low glare lighting as the light is downwardly controlled for maximum illumination to the walkway or driveway. Lumitron's LMWL-54, is designed to efficiently utilize compact fluorescent lamp.

## **Specifications**

- Housing: corrosion resistant die cast aluminium body and faceplate.
- UV-stabilized polyester powder coat finish in standard color. Other color available on request.
  - □ -SV: Silver RAL9006
    □ -WH: White RAL9003
    □ -BK: Black RAL9005
- Reflector: high purity, anodized aluminium reflector.
- Diffuser: temperature shock, heat resistant, safety tempered glass lens
- Stainless steel screws and silicone rubber gasket.
- Built-in control gear.
- Lampholder G24d-1, G24d-2 VDE approved.
- IP 55 Vandal resistant, dust-tight and water-jetproof.
- Conforming to DIN, VDE, IEC Class I Electrical.
- Installation/Mounting: wall mounted by recessed box.