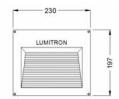

## **Specifications**

- Housing: corrosion resistant die cast aluminium body and faceplate.
- UV-stabilized polyester powder coat finish in standard color. Other color available on request.
  - □ -SV: Silver RAL9006
    □ -WH: White RAL9003
    □ -BK: Black RAL9005
- Reflector: high purity, anodized aluminium reflector.
- Diffuser: temperature shock, heat resistant, safety tempered glass lens
- Stainless steel screws and silicone rubber gasket.
- Built-in control gear.
- Lampholder G24d-1, G24d-2 VDE approved.
- IP 55 Vandal resistant, dust-tight and water-jetproof.
- Conforming to DIN, VDE, IEC Class I Electrical.
- Installation/Mounting: wall mounted by recessed box.