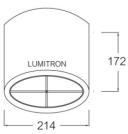

LMDS-11-214

| LUMITRON REF. | Lamp      | Lumen   | Base  |
|---------------|-----------|---------|-------|
| LMDS-11-214   | PLC 2x13W | 2x900   | G24d  |
|               | PLC 2x18W | 2x1,200 | G24d  |
|               | PLC 2x26W | 2x1,800 | G24d  |
|               | PLT 2x32W | 2x2,400 | GX24q |
|               | PLT 2x42W | 2x3,200 | GX24q |