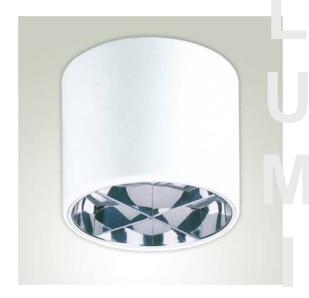

## **Surface Downlight**

## **Applications**

 A range of surface-mounted downlights specially designed for high wattage compact fluorescent lamp. Applicable for low to high ceiling installations upon light source. Lumitron's LMDS-11, is ideal for commercial lighting applications, plazas, shopping arcades, hotels, restaurants, condominiums, atrium areas, under canopy, corridors, and walkways.

## **Specifications**

- Suitable for twin compact fluorescent PLC 2x13W 2x26W, PLT 2x32W and PLT 2x42W.
- Housing: metal housing, finish in white or black polyester powder coating.
- Reflector: high purity, mirror anodized aluminium chemically brighten.
- Diffuser: heat resistant, safety tempered glass.
- Lampholders: G24d, GX24q
- · Installations: surface mounting.
- IP42
- Applicable for pendant rod-mounting.