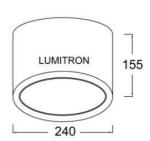

## **Specifications**

- Suitable for twin compact fluorescent PLE 2x15-23W, PLC 2x18, PLC 2x26W.
- Housing: metal housing, finish in white or black polyester powder coating.
- · Trim: die-cast aluminium white polyester powder coating.
- Reflector: high purity, mirror anodized aluminium chemically brighten.
- · Diffuser: heat resistant, safety tempered glass.
- · Lampholders: PLE and G24d.
- · Installations: surface mounting.
- IP42
- · Applicable for pendant rod-mounting.