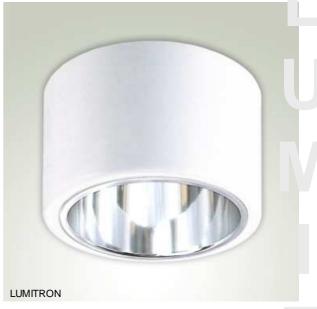

## **Applications**

A range of surface-mounted downlights specially designed for high wattage compact fluorescent lamp. Applicable for low to high ceiling installations upon light source. Lumitron's LMDS-10, is ideal for commercial lighting applications, plazas, shopping arcades, hotels, restaurants, condominiums, atrium areas, under canopy, corridors, and walkways.

## **Specifications**

- Suitable for twin compact fluorescent PLE 2x15-23W, PLC 2x18, PLC 2x26W.
- Housing: metal housing, finish in white or black polyester powder coating.
- · Trim: die-cast aluminium white polyester powder coating.
- Reflector: high purity, mirror anodized aluminium chemically brighten.
- · Diffuser: heat resistant, safety tempered glass.
- · Lampholders: PLE and G24d.
- · Installations: surface mounting.
- IP42
- · Applicable for pendant rod-mounting.