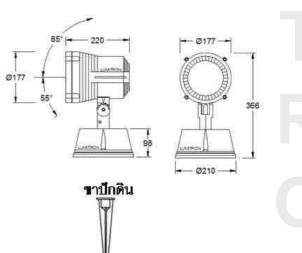

## Accessories (add suffixes to Lumitron Ref.)

 $\hfill \Box$  -FL-DS: Extensive beam lens, enlarges beam from 30° to 45°

□ -SL-DS: Ellipsoidal beams lens, enlarges beam 10° to 22°x68°

□ -HD-DS: Visor, glare shield

□ -HD2-DS: Hood

□ -WG-DS: Protective wire guard

□ -CF: Color glass filters + holder: Blue, Red, Yellow, and Green

8°, 10°, 16°, 36°

14,000 3,000-4,200K

G12

**CDM-T 150W** 

DS-150CDM-T