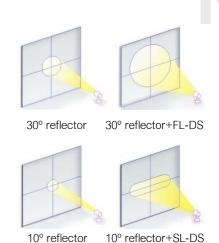

## Accessories (add suffixes to Lumitron Ref.)

 $\hfill \Box$  -FL-DS: Extensive beam lens, enlarges beam from 30° to 45°

□ -SL-DS: Ellipsoidal beams lens, enlarges beam 10° to 22°x68°

□ -HD-DS: Visor, glare shield