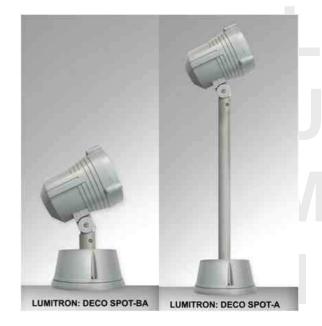

- Housing: corrosion resistant die cast aluminium alloy with precise wide cooling fins.
- Colour: UV resistant polyester powder coat. Finish in silver aluminium or black color.
- Reflector: high purity anodized aluminium polished reflector.
- Lens Assembly: thermal shock resistant safety glass in aluminium frame, stainless steel screws, weatherproof and silicone gasket
- Control Gear: built-in type, accommodates ballast, ignitor, 5kV pulse lampholder VDE approved, and P.F. correction capacitors
- Lumitron offers only anti-cycling ignitor, super-imposed versions to avoid ballast failures during ends of lamp life.
- IP65 dust-tight and jet-proof. Conforming to EN60598-1, DIN, VDE, IEC598-2-3-1993 Class I Electrical.
- Installation: wall or floor mounted. Equipped with cable gland PG 16. Ground spike available for ground mounting.