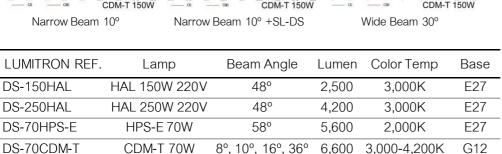

## Accessories (add suffixes to Lumitron Ref.)

 $\hfill \Box$  -FL-DS: Extensive beam lens, enlarges beam from 30° to 45°

□ -SL-DS: Ellipsoidal beams lens, enlarges beam 10° to 22°x68°

□ -HD-DS: Visor, glare shield

□ -HD2-DS: Hood

□ -WG-DS: Protective wire guard

□ -CF: Color glass filters + holder: Blue, Red, Yellow, and Green

8°, 10°, 16°, 36°

14,000 3,000-4,200K

G12

**CDM-T 150W** 

DS-150CDM-T