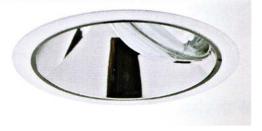

## Wall Washer Recessed Downlight

## **Applications**

 A range of aesthetically-pleasing design, wall washer recessed downlight. Lumitron's LMDL-137, suitable for compact fluorescent lamp from 18 and 26W, single or twin lamp. Suitable for commercial lighting applications, exclusive residential projects, shopping arcades, hotels, restaurants, condominiums, and etc.

## **Specifications**

- Suitable for single or twin compact fluorescent PLC 18W and 26W
- Reflector: high purity, mirror anodized aluminium chemically brighten.
- Housing: steel with white polyester powder coated or galvanized without paint for superior corrosion resistance.
- Trim: white polyester powder coating metal frame.
- Lampholders: G24d-2, G24d-3 base.
- Mounting: recessed mounting by employing supporting tools and locking devices.
- Cut-out diameter 235mm.