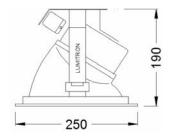

## **Specifications**

- Suitable for single or twin compact fluorescent PLC 18W and 26W
- Reflector: high purity, mirror anodized aluminium chemically brighten.
- Housing: steel with white polyester powder coated or galvanized without paint for superior corrosion resistance.
- Trim: white polyester powder coating metal frame.
- Lampholders: G24d-2, G24d-3 base.
- Mounting: recessed mounting by employing supporting tools and locking devices.
- Cut-out diameter 235mm.