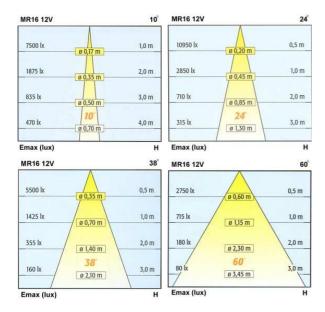

| LUMITRON REF.  | Lamp     | Beam Angle | Color Temp | Base  |
|----------------|----------|------------|------------|-------|
| LMDL-79-20MR16 | MR16 20W | 10°-40°    | 3,000K     | Gx5.3 |
| LMDL-79-35MR16 | MR16 35W | 10°-40°    | 3,000K     | Gx5.3 |
| LMDL-79-50MR16 | MR16 50W | 10°-40°    | 3,000K     | Gx5.3 |