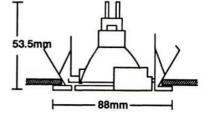

## **Specification Features**

- Housing: die-cast aluminium body and trim for superior corrosion resistance.
- Suitable for 12V MR16 20W up to 50W.
- Polyester powder-coating in: (add suffixes to Catalog No.)
  - -W: White color
  - -B: Black color
  - -S: Silver color
  - G: Gold color
- Lampholders: GX5.3, ceramic type.
- Transformer: magnetic or electronic transformer.
- Mounting: recessed mounting by supporting clips and fasteners.
- Diameter 88mm, cut-out 80mm.