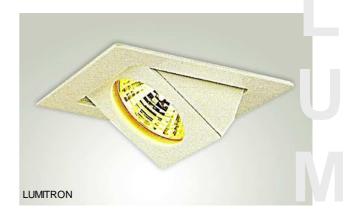

## **LMDL - 77**

## **Halogen Downlight**

## **Applications**

 A recessed adjustable downlight, Lumitron's LMDL-77 is suitable for low voltage halogen MR16. Suitable for wall washer lighting for walls, and pictures. Ideal for commercial lighting applications, exhibition halls, exclusive residential projects, decorative applications, shopping arcades, hotels, condominiums, and etc.