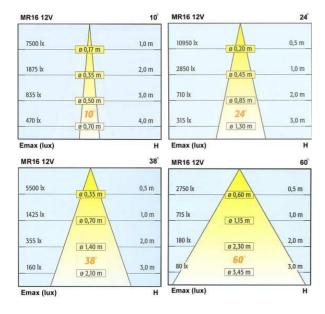

| LUMITRON REF.  | Lamp     | Beam Angle | Color Temp | Base  |
|----------------|----------|------------|------------|-------|
| LMDL-77-20MR16 | MR16 20W | 10°-40°    | 3,000K     | Gx5.3 |
| LMDL-77-35MR16 | MR16 35W | 10°-40°    | 3,000K     | Gx5.3 |
| LMDL-77-50MR16 | MR16 50W | 10°-40°    | 3,000K     | Gx5.3 |