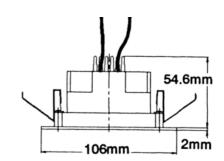

□ -W: White color□ -B: Black color□ -S: Silver color

Lampholders: GX5.3, ceramic type.

• Transformer: magnetic or electronic transformer .

 Mounting: recessed mounting by supporting clips and fasteners.

• Diameter 106x106mm, cut-out 85x85mm.