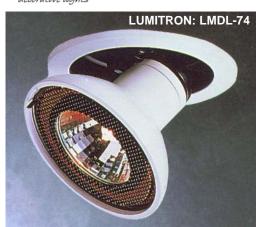

## **Specification Features**

- Housing: die-cast aluminium body and trim for superior corrosion resistance.
- Suitable for 12V MR16 20W up to 50W.
- Polyester powder-coating in: (add suffixes to Catalog No.)
  - ☐ -W: White color
  - ☐ -B: Black color
- Lampholders: GX5.3 ceramic type.
- Transformer: magnetic or electronic transformer.
- Mounting: recessed mounting by supporting clips and fasteners.
- Diameter 90mm, cut-out 75mm.