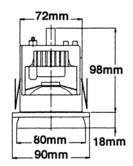

## **Ordering Information**

| Lumitron Ref.  | Lamp Type | Beam Angle | Color Temp. | Volt | Base  | Remark |
|----------------|-----------|------------|-------------|------|-------|--------|
| LMDL-74-20MR16 | MR16 20W  | 10°-40°    | 3,000°K     | 12V  | GX5.3 |        |
| LMDL-74-35MR16 | MR16 35W  | 10°-40°    | 3,000°K     | 12V  | GX5.3 |        |
| LMDL-74-50MR16 | MR16 50W  | 10°-40°    | 3,000°K     | 12V  | GX5.3 |        |