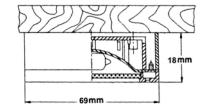

le
for low voltage halogen JC. Ideal for limited space such as
wardrobes or inside the furniture or even for decorations in
hotel, shopping, arcades, department stores, condominiums,
discount stores, commercial lighting applications, exhibition
halls, exclusive residential projects, and etc.

#### **Specifications**

- Housing: metal body and trim polyester powder-coated.
- Reflector: heat resistant, high quality anodized aluminium reflector.
- · Glass cover
- Suitable for 12V JC 20W.
- Polyester powder-coating in: (add suffixes to Lumitron Ref.)

☐ -SL: Silver color ☐ -WH: White color

☐ -G: Gold color ☐ -BK: Black color

• Lampholder: G4, ceramic type.

• Transformer: magnetic or electronic transformer.

• Mounting: recessed mounting by supporting clips and fasteners.

Diameter 69mm.





## **Ordering Information**

| Lumitron Ref. | Lamp Type | Lumen | Color Temp. | Base | Remark |
|---------------|-----------|-------|-------------|------|--------|
| LMDL-64-20JC  | JC 20W    | 320   | 3,000°K     | G4   |        |