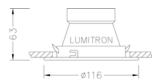

#### **Applications**

 A recessed downlight, Lumitron's LMDL-63, is suitable for low voltage halogen MR16. Ideal for commercial lighting applications, exhibition halls, exclusive residential projects, decorative applications hotels, shopping, arcades, residences, condominiums, department stores, discount stores, and etc.

### **Specifications**

Housing: metal body and trim polyester powder-coated in black.

• Reflector: black baffle reflector.

• Suitable for 12V MR16 20W up to 50W.

• Polyester powder-coating in: (add suffixes to Lumitron Ref.)

□ -WH: White color□ -BK: Black color□ -SL: Silver color

• Lampholder: GX5.3, ceramic type.

• Transformer: magnetic or electronic transformer.

Mounting: recessed mounting by supporting clips and fasteners.

• Diameter 116mm, cut-out 95mm.







## **Ordering Information**

| Lumitron Ref.  | Lamp Type | Beam Angle | Color Temp. | Base  | Remark |
|----------------|-----------|------------|-------------|-------|--------|
| LMDL-63-20MR16 | MR16 20W  | 10°-40°    | 3,000°K     | GX5.3 |        |
| LMDL-63-35MR16 | MR16 35W  | 10°-40°    | 3,000°K     | GX5.3 |        |
| LMDL-63-50MR16 | MR16 50W  | 10°-40°    | 3,000°K     | GX5.3 |        |