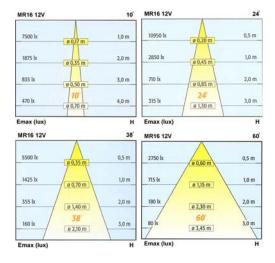

## **Ordering Information**

| Lumitron Ref.  | Lamp Type | Beam Angle | Color Temp. | Base  | Remark |
|----------------|-----------|------------|-------------|-------|--------|
| LMDL-63-20MR16 | MR16 20W  | 10°-40°    | 3,000°K     | GX5.3 |        |
| LMDL-63-35MR16 | MR16 35W  | 10°-40°    | 3,000°K     | GX5.3 |        |
| LMDL-63-50MR16 | MR16 50W  | 10°-40°    | 3,000°K     | GX5.3 |        |