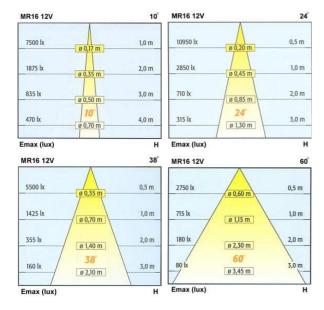

| LUMITRON REF.  | Lamp     | Beam Angle | Color Temp | Base  |
|----------------|----------|------------|------------|-------|
| LMDL-48-20MR16 | MR16 20W | 10°-40°    | 3,000K     | Gx5.3 |
| LMDL-48-35MR16 | MR16 35W | 10°-40°    | 3,000K     | Gx5.3 |
| LMDL-48-50MR16 | MR16 50W | 10°-40°    | 3,000K     | Gx5.3 |