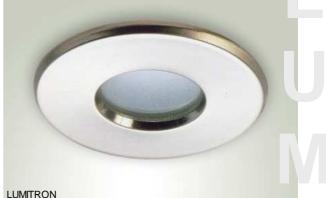

## LMDL - 48 Halogen Downlight

## **Specification Features**

- Housing: metal body polyester powder-coated in black.
- Trim: die-cast aluminium.
- Diffuser: heat resistant, tempered glass diffuser.
- Suitable for 12V MR16 20W up to 50W.
- Polyester powder-coating in: (add suffixes to Catalog No.)
  -W: White color
  - □ -B: Black color

□ -S: Silver color

- Lampholders: GX5.3, ceramic type.
- Transformer: magnetic or electronic transformer .
- Mounting: recessed mounting by supporting clips and fasteners.
- Standards: IP65 dust-tight and jet-proof.
- Conforming to DIN, VDE, IEC598-2-3, Class I Electrical.
- Diameter 85mm, cut-out 75mm.