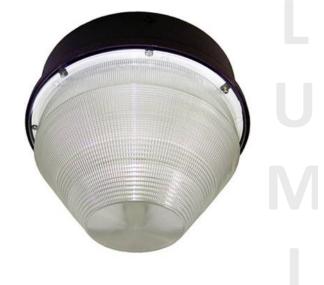

## 42-150W Under Canopy - IP 55

A surface - mounted under canopy discharge luminaires, Lumitron's LBB, is ideal for industrial and commercial interiors. Lumitron offers high efficiency lighting solutions for any under canopy lighting applications, low- to medium- ceiling installations 3-8m, industrial facilities, cold room applications, applicable for indoor sport fields and commercial interiors.

## **Specifications**

Housing: die cast aluminum housing. Polyester powder finish for excellent corrosion and impact resistance.

Color: UV-stabilized polyester powder coat finish in Black RAL 9005 or White RAL 9003. Other color available on request.

Reflector: anodized high purity aluminium reflector providing wide beam distribution.

Glass Diffuser: prismatic polycarbonate.

Lampholder: porcelain E27, 5 KV pulse rating on adjustable bracket.

Control Gear: Lumitron fixtures are standard with P.F corrected system, a modular separated tray, but integral part of main housing, accommodates ballast, super-imposed ignitor (cold room), capacitors and lampholder VDE approved.