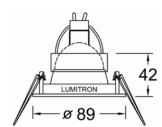

□ -W: White color

□ -B: Black color

□ -S: Silver color

□ -G: Gold color

- Lampholders: GX5.3 ceramic type.
- Transformer: magnetic or electronic transformer.
- Mounting: recessed mounting by supporting clips and fasteners.
- Diameter 89mm, cut-out 80mm.