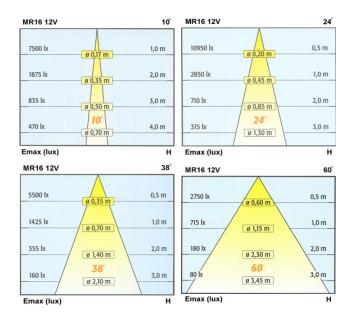

## Accessories (add suffixes to Lumitron Ref.)

□ CF: Color filters□ BC: Black Cubicle

| LUMITRON REF.  | Lamp     | Beam Angle | Color Temp | Base  |
|----------------|----------|------------|------------|-------|
| LMDL-40-20MR16 | MR16 20W | 10°-40°    | 3,000K     | Gx5.3 |
| LMDL-40-35MR16 | MR16 35W | 10°-40°    | 3,000K     | Gx5.3 |
| LMDL-40-50MR16 | MR16 50W | 10°-40°    | 3,000K     | Gx5.3 |