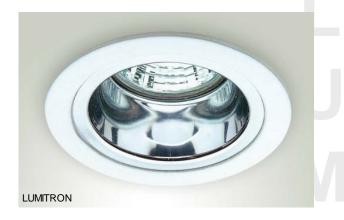

### **Applications**

 A recessed downlight with fixed lamp position, Lumitron's LMDL-39, is suitable for low voltage halogen MR16. Ideal for commercial lighting applications, exhibition halls, exclusive residential projects, decorative applications, shopping arcades, hotels, condominiums, and etc.

#### **Specifications**

- Trim: die-cast aluminium.
- · Reflector: heat resistant, high quality anodized aluminium.
- Suitable for 12V MR16 20W up to 50W
- Polyester powder-coating in: (add suffixes to Catalog No.)
  - □ -W: White color
  - □ -B: Black color
  - □ -S: Silver color
  - □ -G: Gold color
- Lampholders: GX5.3 ceramic type.
- Transformer: magnetic or electronic transformer .
- Mounting: recessed mounting by supporting clips and fasteners.
- Diameter 89mm, cut-out 80mm.