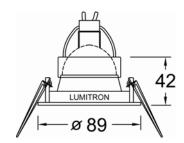

#### **Specifications**

- Trim: die-cast aluminium.
- · Reflector: heat resistant, high quality anodized aluminium.
- Suitable for 12V MR16 20W up to 50W
- Polyester powder-coating in: (add suffixes to Catalog No.)
  - □ -W: White color
  - □ -B: Black color
  - □ -S: Silver color
  - □ -G: Gold color
- Lampholders: GX5.3 ceramic type.
- Transformer: magnetic or electronic transformer .
- Mounting: recessed mounting by supporting clips and fasteners.
- Diameter 89mm, cut-out 80mm.