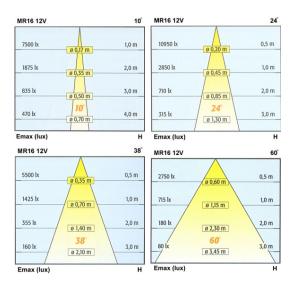

#### Accessories (add suffixes to Lumitron Ref.)

- ☐ CF: Color filters
- □ Honey Comb Louver

| LUMITRON REF.  | Lamp     | Beam Angle | Color Temp | Base  |
|----------------|----------|------------|------------|-------|
| LMDL-39-20MR16 | MR16 20W | 10°-40°    | 3,000K     | Gx5.3 |
| LMDL-39-35MR16 | MR16 35W | 10°-40°    | 3,000K     | Gx5.3 |
| LMDL-39-50MR16 | MR16 50W | 10°-40°    | 3,000K     | Gx5.3 |