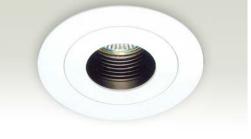

### MR16 Halogen Recessed Fixed Downlight

#### Specifications

- Housing: metal body polyester powder-coated in black.
- Trim: die-cast aluminium.
- Diffuser: heat resistant, tempered glass diffuser.
- Suitable for 12V MR16 20W up to 50W.
- Polyester powder-coating in: (add suffixes to Lumitron Ref.)
  - □ -WH: White color
  - -BK: Black color
  - -SL: Silver color
- Lampholder: GX5.3, ceramic type.
- Transformer: magnetic or electronic transformer .
- Mounting: recessed mounting by supporting clips and fasteners.
- Diameter 110mm, cut-out 85mm.