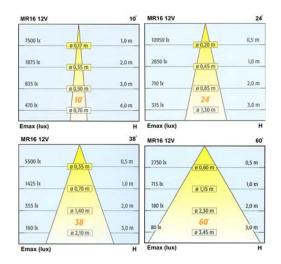

## **Ordering Information**

| Lumitron Ref.  | Lamp Type | Beam Angle | Color Temp. | Base  | Remark |
|----------------|-----------|------------|-------------|-------|--------|
| LMDL-58-20MR16 | MR16 20W  | 10°-40°    | 3,000°K     | GX5.3 |        |
| LMDL-58-35MR16 | MR16 35W  | 10°-40°    | 3,000°K     | GX5.3 |        |
| LMDL-58-50MR16 | MR16 50W  | 10°-40°    | 3,000°K     | GX5.3 |        |