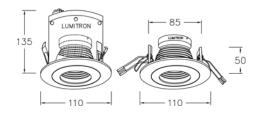

#### Specifications

- Housing: metal body polyester powder-coated in black.
- Trim: die-cast aluminium.
- Diffuser: heat resistant, tempered glass diffuser.
- Suitable for 12V MR16 20W up to 50W.
- Polyester powder-coating in: (add suffixes to Lumitron Ref.)
  - □ -WH: White color
  - -BK: Black color
  - -SL: Silver color
- Lampholder: GX5.3, ceramic type.
- Transformer: magnetic or electronic transformer .
- Mounting: recessed mounting by supporting clips and fasteners.
- Diameter 110mm, cut-out 85mm.