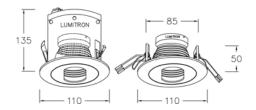

### Specifications

- Housing: metal body polyester powder-coated in black.
- Trim: die-cast aluminium.
- Diffuser: heat resistant, tempered glass diffuser.
- Suitable for 12V MR16 20W up to 50W.
- Polyester powder-coating in: (add suffixes to Lumitron Ref.)
  - □ -WH: White color
  - □ -BK: Black color
  - □ -SL: Silver color
- Lampholder: GX5.3, ceramic type.
- Transformer: magnetic or electronic transformer .
- Mounting: recessed mounting by supporting clips and fasteners.
- Diameter 110mm, cut-out 85mm.