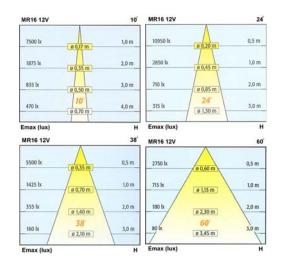

## **Ordering Information**

| Lumitron Ref.  | Lamp Type | Beam Angle | Color Temp. | Base  | Remark |
|----------------|-----------|------------|-------------|-------|--------|
| LMDL-57-20MR16 | MR16 20W  | 10°-40°    | 3,000°K     | GX5.3 |        |
| LMDL-57-35MR16 | MR16 35W  | 10°-40°    | 3,000°K     | GX5.3 |        |
| LMDL-57-50MR16 | MR16 50W  | 10°-40°    | 3,000°K     | GX5.3 |        |