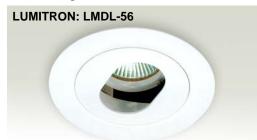

# MR16 Halogen Recessed Adjustable Downlight

#### **Applications**

 A recessed downlight with adjustable lamp position, Lumitron's LMDL-56 Adjustable, is specifically designed for damp areas, dusty areas, suitable for low voltage halogen MR16. Ideal for commercial lighting applications, exhibition halls, exclusive residential projects, decorative applications, hotels, shopping arcades, condominiums, department stores, discount stores, and etc.