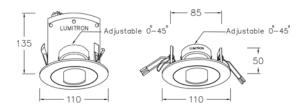

#### **Specifications**

- Housing: metal body polyester powder-coated in black.
- Trim: die-cast aluminium.
- Diffuser: heat resistant, tempered glass diffuser.
- Suitable for 12V MR16 20W up to 50W.
- Polyester powder-coating in: (add suffixes to Lumitron Ref.)
  - □ -WH: White color □ -BK: Black color
  - ☐ -SL: Silver color
- Lampholder: GX5.3, ceramic type.
- Transformer: magnetic or electronic transformer.
- Mounting: recessed mounting by supporting clips and fasteners.
- Diameter 110mm, cut-out 85mm.