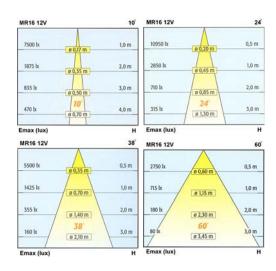

## **Ordering Information**

| Lumitron Ref.  | Lamp Type | Beam Angle | Color Temp. | Base  | Remark |
|----------------|-----------|------------|-------------|-------|--------|
| LMDL-56-20MR16 | MR16 20W  | 10°-40°    | 3,000°K     | GX5.3 |        |
| LMDL-56-35MR16 | MR16 35W  | 10°-40°    | 3,000°K     | GX5.3 |        |
| LMDL-56-50MR16 | MR16 50W  | 10°-40°    | 3,000°K     | GX5.3 |        |